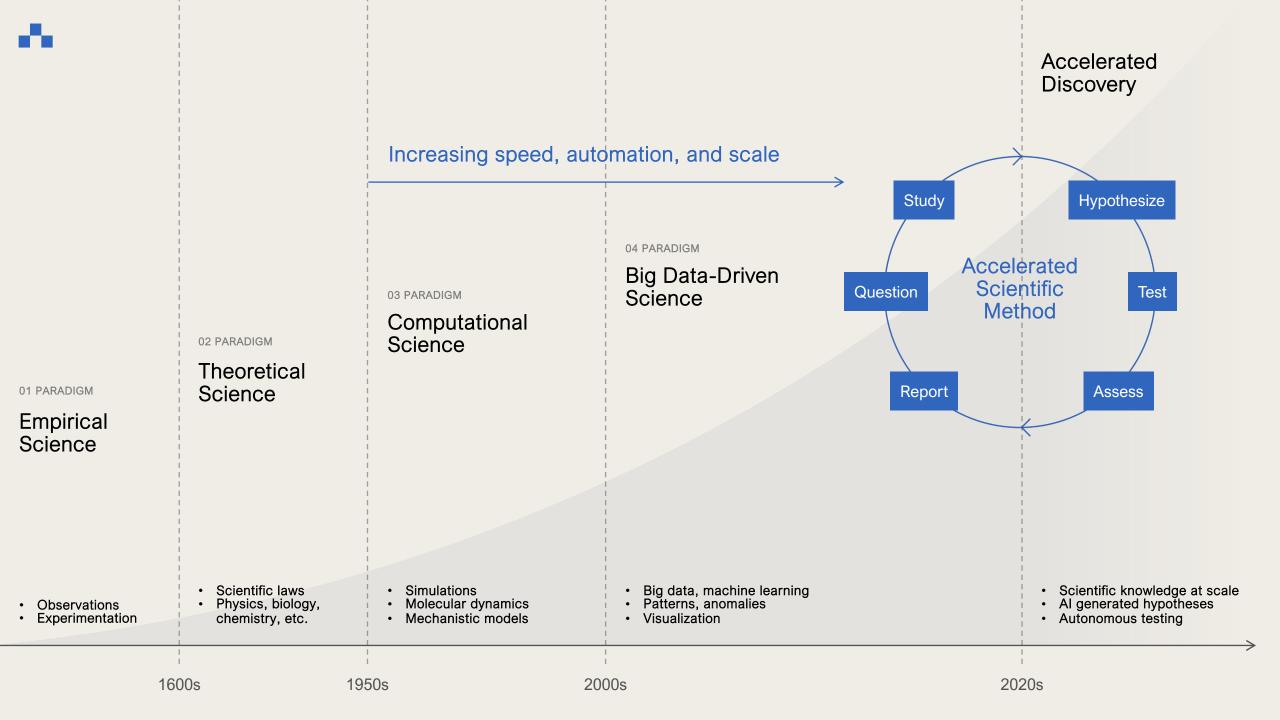

### What might change?

The scope of what might change is almost as impressive as how it might change.

| New           | Improved   | Emergent   |
|---------------|------------|------------|
| Technologies  | Healthcare | Industries |
| Geo-Political | Education  | Research   |
| Remapping     | Evolution  | & Creative |